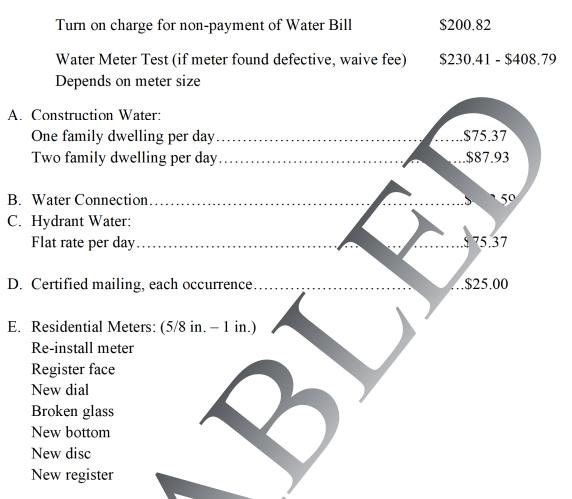

# AN ORDINANCE TO AMEND AN ORDINANCE ENTITLED, "AN ORDINANCE TO ESTABLISH THE WATER DEPARTMENT OF THE BOROUGH OF ELMWOOD PARK, BERGEN COUNTY, NEW JERSEY, TO FIX THE RATES AND PRICES TO BE CHARGED FOR THE USE OF WATER AND ESTABLISH RULES AND REGULATIONS FOR THE DISTRIBUTION, SUPPLY, USE AND PROTECTION OF SAID WATER AND PENALTIES FOR THE VIOLATION OF CERTAIN SAID RULES AND REGULATIONS.

WHEREAS, due to an aggregate 10% increase in water consumption from bulk water supplier, Passaic Valley Water Commission, the following is necessary;

BE IT ORDAINED, by the Mayor and Council, of the Borougl of Elmwood vk as follows:

Section 1: A fixed charge known as "the service charge," where made to  $\epsilon$  ch Consumer for each meter based on the size of the meter or connection regardless of the antipart of vater consumed as follows:

| 5/8 in. Meter (average 1 and 2 family homes) | \$( 3.48 |
|----------------------------------------------|----------|
| <sup>3</sup> / <sub>4</sub> in. Meter        | \$77.08  |
| 1 in. Meter                                  | \$82.16  |
| 1 ½ in. Meter                                | \$88.98  |
| 2 in. Meter                                  | \$90.71  |
| 3 in. Meter                                  | \$129.99 |
| 4 in. Meter                                  | \$153.92 |
| 6 in. Meter                                  | \$198.29 |
| Fluctank connection                          | \$63.32  |

Section. The following water rates and changes are hereby established for water supplied by the Department.

The minn. quarterly bill for metered service shall be "the service charge" entitling the consumer to 5,000 gallons of water per quarter. All water supplied through meters in excess of the minimum quarterly bill, shall be charged to each consumer at the rate of:

\$7.57 per 1,000 gallons over 5,000 gallons

\$8.94 per 1,000 gallons over 70,000 gallons

\$9.29 per 1,000 gallons over 150,000 gallons

\$9.99 per 1,000 gallons over 300,000 gallons

| 3 in. Service  | \$273.83  |
|----------------|-----------|
| 4 in. Service  | \$427.19  |
| 6 in. Service  | \$783.13  |
| 8 in. Service  | \$1229.99 |
| 10 in. Service | \$1533.44 |
| 12 in. Service | \$2053.74 |

The above schedule for stand by fire line and/or sprinkler connections shall be quarterly charges upon presentation of proper bills from the Water Department of the Borough of Elmwood Park.

#### Section 3:

The following are hereby established as charges for the installation, repair, replacement and other charges in connection with the operation of the Water Department of the Borough of Elmwood Park:

Installation, replacement, and repair of existing meters shall be charged at actual current cost for labor and material inclured by the Water Department of the Borough of Elmwood Park and/or Parsaic Valley Water Commission.

F. All commercial persons having meters in excess of <sup>3</sup>/<sub>4</sub>" must have them in working order at all times. In the event of inter is inoperative, and no attempt is made for repair/replacement of same, the existing estimated bill shall be tripled the existing estimated rate, upon the effective date of this ordinance. In the event no meter in excess of <sup>3</sup>/<sub>4</sub>" exist, in addition to the tripled estimated bill, the landlord shall be required to purchase and install same upon written order of the Superintendent of Public Works.

Section 4: "In the event that payment for water charges is in arrears for 30 days from date of billing, the Borough shall send a delinquent notice regular mail, to the owner, occupier, user or responsible party being billed. After 60 days, a door tag shall be hand delivered to terminate water service. On the 67<sup>th</sup> day of non-payment from date of billing, water service will be terminated and not reinstated until all fees, penalties, are paid in full in cash.

\$196.89 turn on fee is made to the Borough of Elmwood Park.

Section 4b: "In the event that water charges are in the arrears, after 60 days, a door tag will be hand delivered to terminate water service and a fee of \$40.00 will be assessed on to the delinquent water bill.

Section 5: All unpaid water charges as of 12/31 of the present year shall become a Tax Lien on said premises

Section 6: All ordinance or parts of ordinances inconsistent with or in conflict herewith are hereby repealed to the extent of such conflict or inconsistency. This shall take effect after final passage and publication as required by law.

Section 7: All billings as of February 1, 2025 and thereafter will be subject to said rate.

| ATTEST:                      | APPROVED:              |
|------------------------------|------------------------|
| Shanee Morris, RMC, CMR      | Robert Colletti, Mayor |
| Borough Clerk                |                        |
| Introduced: January 23, 2025 |                        |
| Tabled: February 20, 2025    |                        |
| Adopted:                     |                        |
|                              | ,<br>,                 |
| X X                          |                        |
|                              |                        |