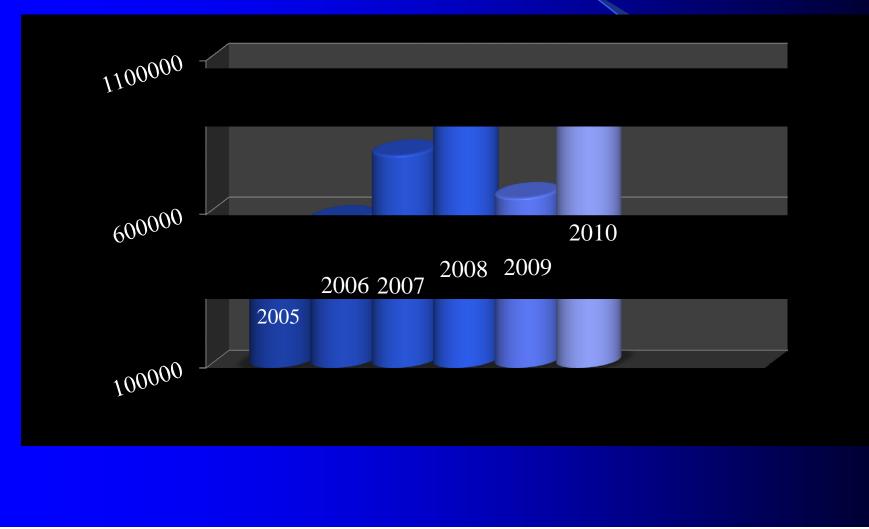

#### • MUNICIPAL COURT FINES

| • | YR:<br>Net:          | 2004<br>\$345,000 | <b>2005</b><br>\$391,656 | <b>2006</b><br>\$577,800 | <b>2007</b><br>\$791,238 | <b>2008</b><br>\$839,000 | 2009<br>\$652,364 | <b>2010</b><br>\$1,008,326 |  |
|---|----------------------|-------------------|--------------------------|--------------------------|--------------------------|--------------------------|-------------------|----------------------------|--|
| • | Summonses:<br>Issued | 6,386             | 6,983                    | 10,595                   | 13,546                   | 14,201                   | 10,191            | 19860                      |  |
| • | Officers:            | 36                | 38                       | 41                       | 44                       | 45                       | 41                | 40                         |  |

### **Municipal Court Fines**

# Summonses Issued & Court Revenue

2010

Grants