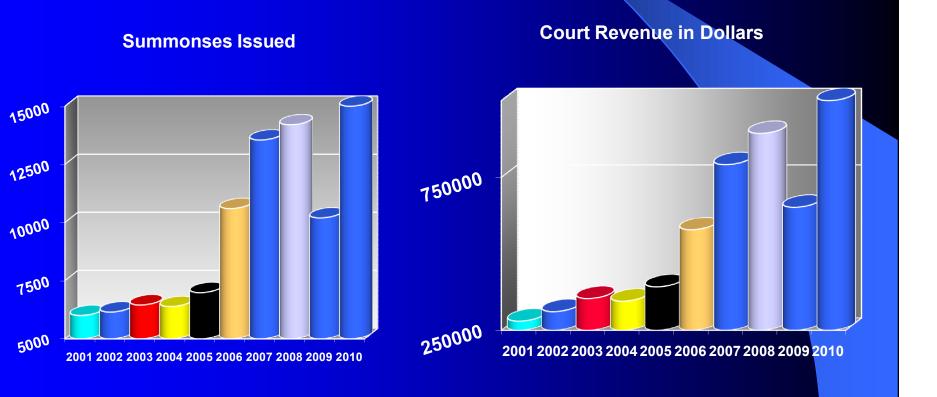

# Summonses Issued & Court Revenue

2010

Grants

#### • MUNICIPAL COURT FINES

| • | YR:<br>Net:          | 2004<br>\$345,000 | <b>2005</b><br>\$391,656 | <b>2006</b><br>\$577,800 | <b>2007</b><br>\$791,238 | <b>2008</b><br>\$839,000 | 2009<br>\$652,364 | <b>2010</b><br>\$1,008,326 |  |
|---|----------------------|-------------------|--------------------------|--------------------------|--------------------------|--------------------------|-------------------|----------------------------|--|
| • | Summonses:<br>Issued | 6,386             | 6,983                    | 10,595                   | 13,546                   | 14,201                   | 10,191            | 19860                      |  |
| • | Officers:            | 36                | 38                       | 41                       | 44                       | 45                       | 41                | 40                         |  |